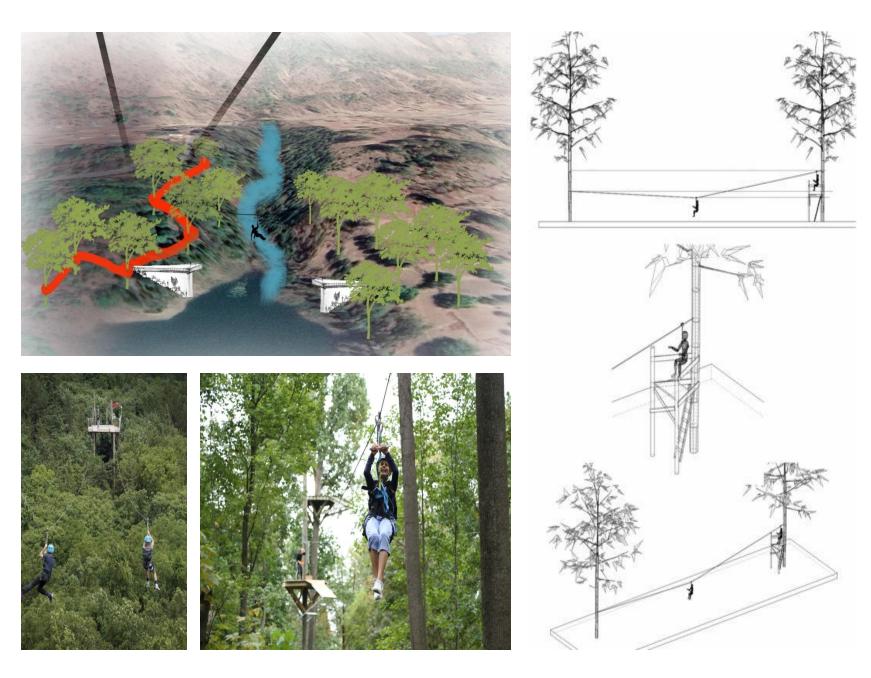

leted by 2025.
- The Components of ECO Tourism Site of Kauncha includes the following
  - 1. Zip Line.
  - 2. Tree House.
  - 3. Canopy walk way
  - 4. Viewing Deck
  - 5. Nature Trail
  - 6. Boating

## ECO-TOURISM SITE at Kaucha, U.T. of DNHDD

## Site Images



Site Layout











## SKY WALK PLAN WOODEN HAND RAIL 100MMX100MM WOODEN -BALUSTRADE BALUSTRADE SKYWALK 200MMX150MM -1.20 -----WOODEN BOTTOM RAIL WOODEN BOTTOM RAIL 50 MM THK-WOODEN PLANK 100MM X 100MM-100MM X 100MM MS BRACING 300MM X 300MM MS COLUMN 100MM X 100MM CLADDED WITH 12MM THK. TEAKWOOD 150MM X 150MM 300MM X 300MM -CLADDED WITH 12MM THK. TEAKWOOD r skywalk GL 7 1

SKY WALK ELEVATION

Jungle Sky-Walk

# Jungle Sky-Walk









Skywalk - Bridge





## Bridge



free-House

## ree-House







## Tree to Tree ip-line



## Zip-Line



## servation $\square$





## $\mathsf{C}$ bservation Dec N S

# Floating Dock





## AWARENESS PROGRAMS

- The Forest Departments, DNH and DD celebrates various awareness programs related to Forests and Environment to raise awareness conserve & protect our Forests and Environment.
- The Important days include 22<sup>nd</sup> April Earth Day ; 22<sup>nd</sup> May-Biodiversity day; 5<sup>th</sup> June – World Environment Day; July- Van mahotsav; 26<sup>th</sup>July-Mangrove Day; 16 Sept – World Ozone Day;17<sup>th</sup> Sept-International coastal clean up day; October- Wildlife Week;2 Feb – World Wetland; 21 March-World forests day.
- The awareness programs are carried out every year during the important days of celebrations.

## Thank You !!