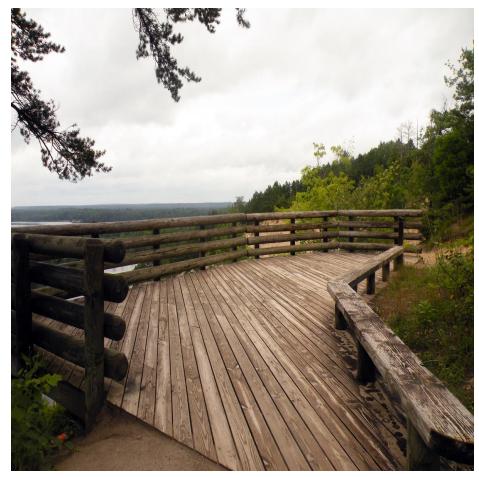

urism Site of Kauncha includes the following
  - 1. Zip Line.
  - 2. Tree House.
  - 3. Canopy walk way
  - 4. Viewing Deck
  - 5. Nature Trail
  - 6. Boating

## ECO-TOURISM SITE at Kaucha, U.T. of DNHDD

## Site Images



Site Layout











## SKY WALK PLAN WOODEN HAND RAIL 100MMX100MM WOODEN -BALUSTRADE BALUSTRADE SKYWALK 200MMX150MM -1.20 -----WOODEN BOTTOM RAIL WOODEN BOTTOM RAIL 50 MM THK-WOODEN PLANK 100MM X 100MM-100MM X 100MM MS BRACING 300MM X 300MM MS COLUMN 100MM X 100MM CLADDED WITH 12MM THK. TEAKWOOD 150MM X 150MM 300MM X 300MM -CLADDED WITH 12MM THK. TEAKWOOD r skywalk GL 7 1

SKY WALK ELEVATION

Jungle Sky-Walk

# Jungle Sky-Walk









Skywalk - Bridge





## Bridge



free-House

## ree-House







## Tree to Tree ip-line



## Zip-Line



## servation $\square$





## $\mathsf{C}$ bservation Dec N S

# Floating Dock





## AWARENESS PROGRAMS

- The Forest Departments, DNH and DD celebrates various awareness programs related to Forests and Environment to raise awareness conserve & protect our Forests and Environment.
- The Important days include 22<sup>nd</sup> April Earth Day ; 22<sup>nd</sup> May-Biodiversity day; 5<sup>th</sup> June – World Environment Day; July- Van mahotsav; 26<sup>th</sup>July-Mangrove Day; 16 Sept – World Ozone Day;17<sup>th</sup> Sept-International coastal clean up day; October- Wildlife Week;2 Feb – World Wetland; 21 March-World forests day.
- The awareness programs are carried out every year during the important days of celebrations.

## Thank You !!