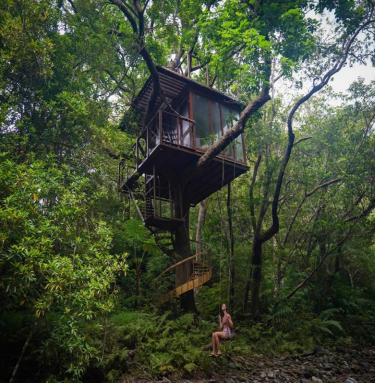

tory. The project shall be completed by 2025.
- The Components of ECO Tourism Site of Kauncha includes the following
  - 1. Zip Line.
  - 2. Tree House.
  - 3. Canopy walk way
  - 4. Viewing Deck
  - 5. Nature Trail
  - 6. Boating

## ECO-TOURISM SITE at Kaucha, U.T. of DNHDD

## Site Images



Site Layout











## SKY WALK PLAN WOODEN HAND RAIL 100MMX100MM WOODEN -BALUSTRADE BALUSTRADE SKYWALK 200MMX150MM -1.20 -----WOODEN BOTTOM RAIL WOODEN BOTTOM RAIL 50 MM THK-WOODEN PLANK 100MM X 100MM-100MM X 100MM MS BRACING 300MM X 300MM MS COLUMN 100MM X 100MM CLADDED WITH 12MM THK. TEAKWOOD 150MM X 150MM 300MM X 300MM -CLADDED WITH 12MM THK. TEAKWOOD r skywalk GL 7 1

SKY WALK ELEVATION

Jungle Sky-Walk

# Jungle Sky-Walk









Skywalk - Bridge





## Bridge



free-House

## ree-House







## Tree to Tree ip-line



## Zip-Line



## servation $\square$





## $\mathsf{C}$ bservation Dec N S

# Floating Dock





## AWARENESS PROGRAMS

- The Forest Departments, DNH and DD celebrates various awareness programs related to Forests and Environment to raise awareness conserve & protect our Forests and Environment.
- The Important days include 22<sup>nd</sup> April Earth Day ; 22<sup>nd</sup> May-Biodiversity day; 5<sup>th</sup> June – World Environment Day; July- Van mahotsav; 26<sup>th</sup>July-Mangrove Day; 16 Sept – World Ozone Day;17<sup>th</sup> Sept-International coastal clean up day; October- Wildlife Week;2 Feb – World Wetland; 21 March-World forests day.
- The awareness programs are carried out every year during the important days of celebrations.

## Thank You !