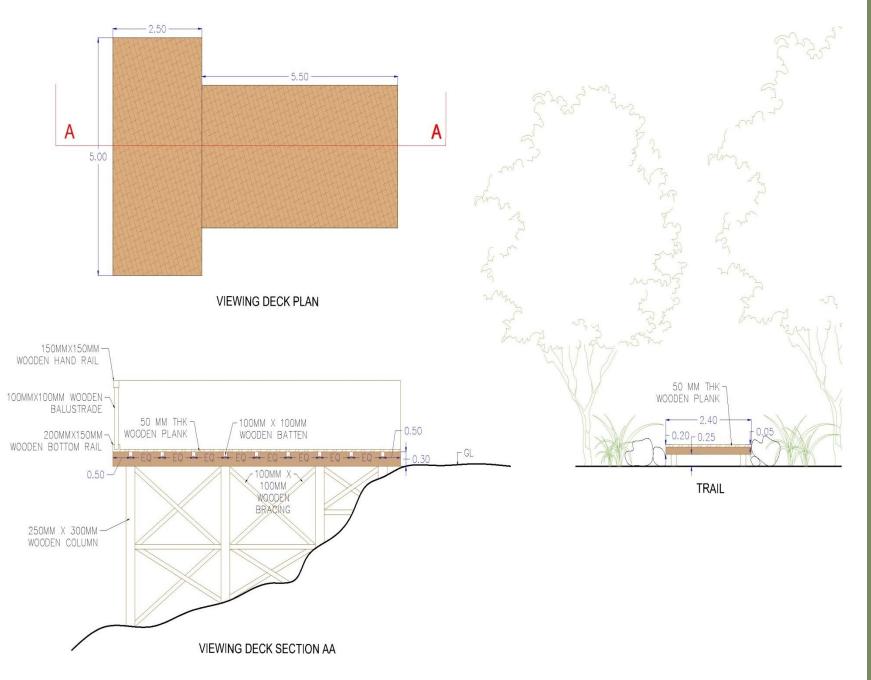

- The Components of ECO Tourism Site of Kauncha includes the following
  - 1. Zip Line.
  - 2. Tree House.
  - 3. Canopy walk way
  - 4. Viewing Deck
  - 5. Nature Trail
  - 6. Boating

## ECO-TOURISM SITE at Kaucha, U.T. of DNHDD

## Site Images



Site Layout











## SKY WALK PLAN WOODEN HAND RAIL 100MMX100MM WOODEN -BALUSTRADE BALUSTRADE SKYWALK 200MMX150MM -1.20 -----WOODEN BOTTOM RAIL WOODEN BOTTOM RAIL 50 MM THK-WOODEN PLANK 100MM X 100MM-100MM X 100MM MS BRACING 300MM X 300MM MS COLUMN 100MM X 100MM CLADDED WITH 12MM THK. TEAKWOOD 150MM X 150MM 300MM X 300MM -CLADDED WITH 12MM THK. TEAKWOOD r skywalk GL 7 1

SKY WALK ELEVATION

Jungle Sky-Walk

# Jungle Sky-Walk









Skywalk - Bridge





## Bridge



free-House

## ree-House







## Tree to Tree ip-line



## Zip-Line



## servation $\square$





## $\mathsf{C}$ bservation Dec N S

# Floating Dock





## AWARENESS PROGRAMS

- The Forest Departments, DNH and DD celebrates various awareness programs related to Forests and Environment to raise awareness conserve & protect our Forests and Environment.
- The Important days include 22<sup>nd</sup> April Earth Day ; 22<sup>nd</sup> May-Biodiversity day; 5<sup>th</sup> June – World Environment Day; July- Van mahotsav; 26<sup>th</sup>July-Mangrove Day; 16 Sept – World Ozone Day;17<sup>th</sup> Sept-International coastal clean up day; October- Wildlife Week;2 Feb – World Wetland; 21 March-World forests day.
- The awareness programs are carried out every year during the important days of celebrations.

## Thank You !!