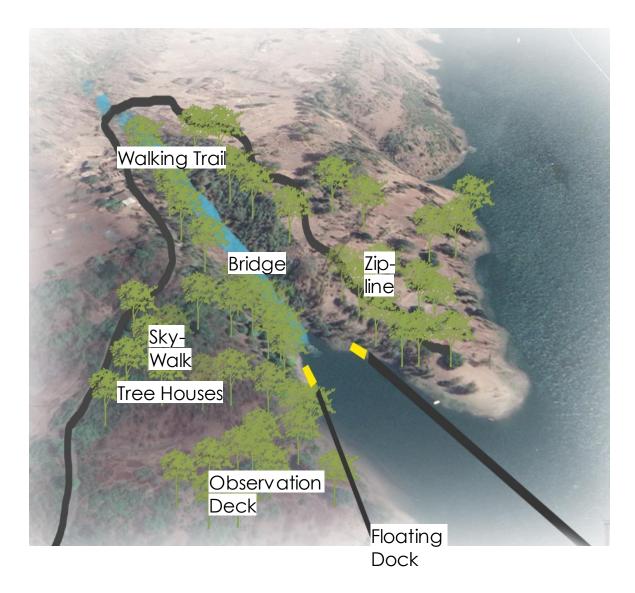

## ECO-TOURISM SITE at Kaucha, U.T. of DNHDD

## Site Images

Site Layout

## **ENVIRONMENTAL TOURISM**

- The Forest Departments, DNH and DD has planned to develop an Eco Tourism Site at Kauncha to increase the Environmental Tourism in the Union Territory. The project shall be completed by 2025.
- The Components of ECO Tourism Site of Kauncha includes the following
  - 1. Zip Line.
  - 2. Tree House.
  - 3. Canopy walk way
  - 4. Viewing Deck
  - 5. Nature Trail
  - 6. Boating