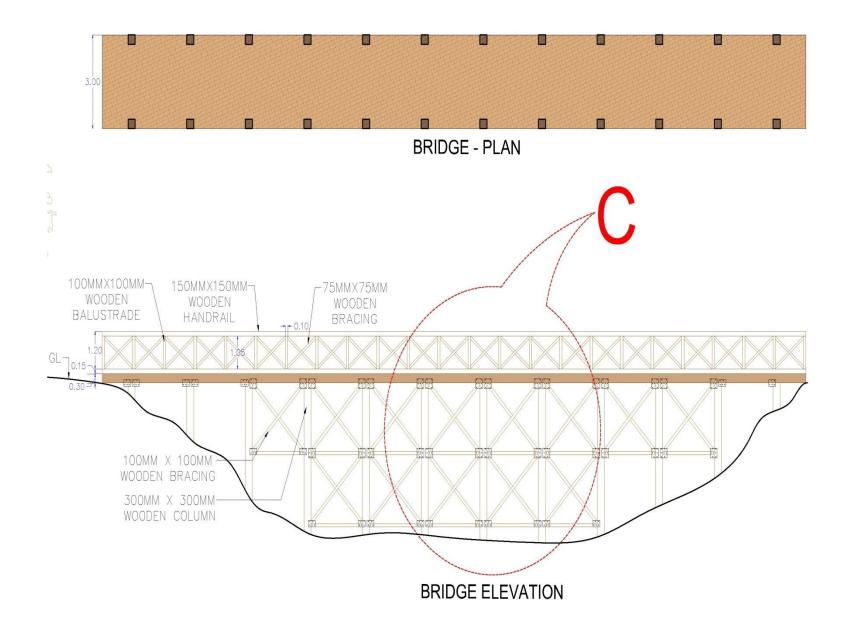

auncha to increase the Environmental Tourism in the Union Territory. The project shall be completed by 2025.
- The Components of ECO Tourism Site of Kauncha includes the following
  - 1. Zip Line.
  - 2. Tree House.
  - 3. Canopy walk way
  - 4. Viewing Deck
  - 5. Nature Trail
  - 6. Boating

## ECO-TOURISM SITE at Kaucha, U.T. of DNHDD

## Site Images



Site Layout











## SKY WALK PLAN WOODEN HAND RAIL 100MMX100MM WOODEN -BALUSTRADE BALUSTRADE SKYWALK 200MMX150MM -1.20 -----WOODEN BOTTOM RAIL WOODEN BOTTOM RAIL 50 MM THK-WOODEN PLANK 100MM X 100MM-100MM X 100MM MS BRACING 300MM X 300MM MS COLUMN 100MM X 100MM CLADDED WITH 12MM THK. TEAKWOOD 150MM X 150MM 300MM X 300MM -CLADDED WITH 12MM THK. TEAKWOOD r skywalk GL 7 1

SKY WALK ELEVATION

Jungle Sky-Walk

# Jungle Sky-Walk









Skywalk - Bridge





## Bridge



free-House

## ree-House







## Tree to Tree ip-line



## Zip-Line



## servation $\square$





## $\mathsf{C}$ bservation Dec N S

# Floating Dock





## AWARENESS PROGRAMS

- The Forest Departments, DNH and DD celebrates various awareness programs related to Forests and Environment to raise awareness conserve & protect our Forests and Environment.
- The Important days include 22<sup>nd</sup> April Earth Day ; 22<sup>nd</sup> May-Biodiversity day; 5<sup>th</sup> June – World Environment Day; July- Van mahotsav; 26<sup>th</sup>July-Mangrove Day; 16 Sept – World Ozone Day;17<sup>th</sup> Sept-International coastal clean up day; October- Wildlife Week;2 Feb – World Wetland; 21 March-World forests day.
- The awareness programs are carried out every