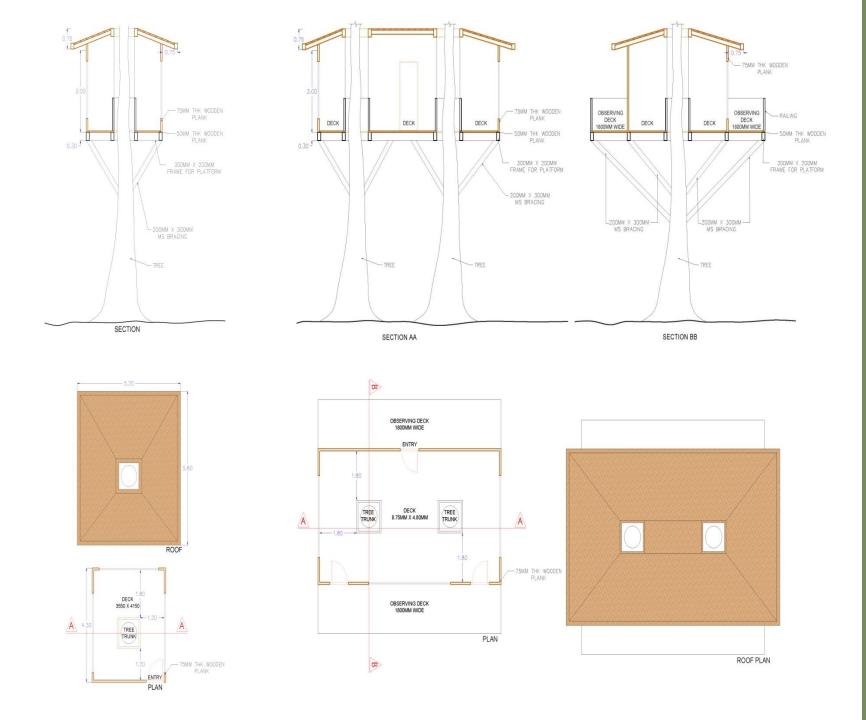

l Tourism in the Union Territory. The project shall be completed by 2025.
- The Components of ECO Tourism Site of Kauncha includes the following
  - 1. Zip Line.
  - 2. Tree House.
  - 3. Canopy walk way
  - 4. Viewing Deck
  - 5. Nature Trail
  - 6. Boating

## ECO-TOURISM SITE at Kaucha, U.T. of DNHDD

## Site Images



Site Layout











## SKY WALK PLAN WOODEN HAND RAIL 100MMX100MM WOODEN -BALUSTRADE BALUSTRADE SKYWALK 200MMX150MM -1.20 -----WOODEN BOTTOM RAIL WOODEN BOTTOM RAIL 50 MM THK-WOODEN PLANK 100MM X 100MM-100MM X 100MM MS BRACING 300MM X 300MM MS COLUMN 100MM X 100MM CLADDED WITH 12MM THK. TEAKWOOD 150MM X 150MM 300MM X 300MM -CLADDED WITH 12MM THK. TEAKWOOD r skywalk GL 7 1

SKY WALK ELEVATION

Jungle Sky-Walk

# Jungle Sky-Walk









Skywalk - Bridge





## Bridge



free-House

## ree-House







## Tree to Tree ip-line



## Zip-Line



## servation $\square$





## $\mathsf{C}$ bservation Dec N S

# Floating Dock





## AWARENESS PROGRAMS

- The Forest Departments, DNH and DD celebrates various awareness programs related to Forests and Environment to raise awareness conserve & protect our Forests and Environment.
- The Important days include 22<sup>nd</sup> April Earth Day ; 22<sup>nd</sup> May-Biodiversity day; 5<sup>th</sup> June – World Environment Day; July- Van mahotsav; 26<sup>th</sup>July-Mangrove Day; 16 Sept – World Ozone Day;17<sup>th</sup> Sept-International coastal clean up day; October- Wildlife Week;2 Feb – World Wetland; 21 March-World forests day.
- The awareness programs are carried out every year during the important days of c