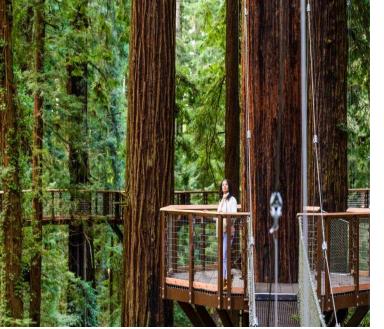

SKY WALK ELEVATION

Jungle Sky-Walk

# Jungle Sky-Walk

Skywalk - Bridge

## Bridge

free-House