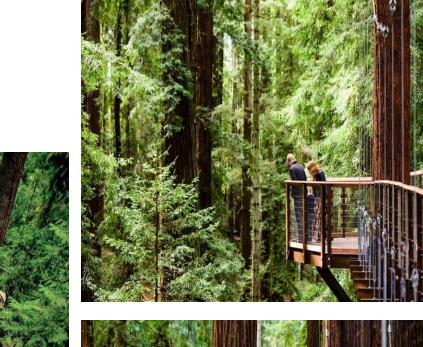

SKY WALK ELEVATION

Jungle Sky-Walk

# Jungle Sky-Walk

Skywalk - Bridge

## Bridge

free-House