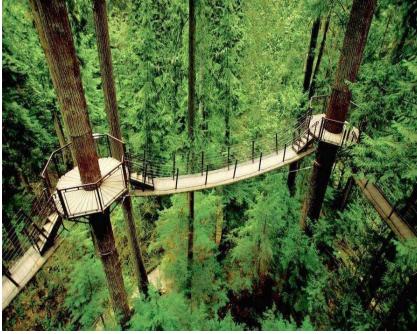

SKY WALK ELEVATION

Jungle Sky-Walk

# Jungle Sky-Walk

Skywalk - Bridge

## Bridge

free-House