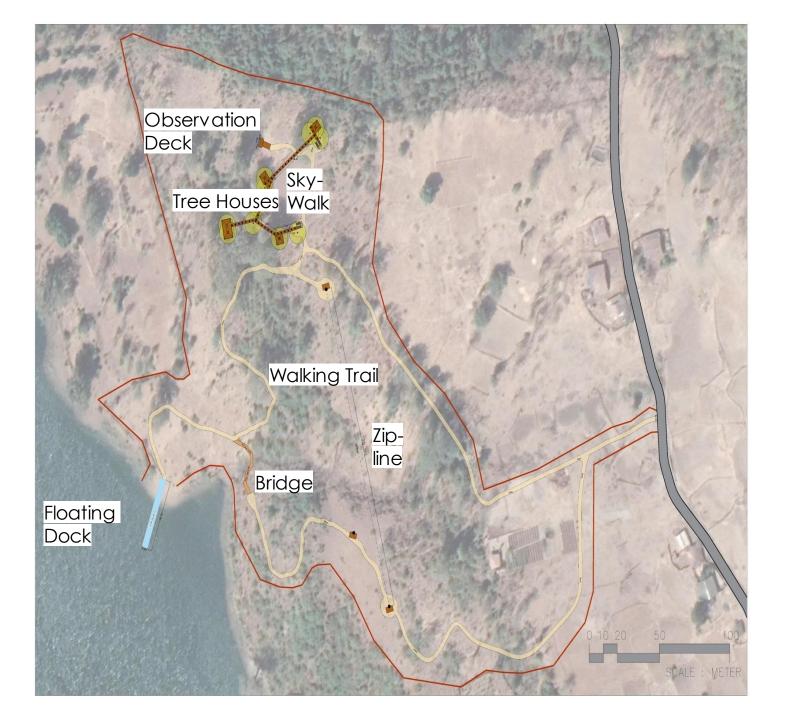

## ECO-TOURISM SITE at Kaucha, U.T. of DNHDD

## Site Images

Site Layout

## **ENVIRONMENTAL TOURISM**

- The Forest Departments, DNH and DD has planned to develop an Eco Tourism Site at Kauncha to increase the Environmental Tourism in the Union Territory. The project shall be completed by 2025.
- The Components of ECO Tourism Site of Kauncha includes the following
  - 1. Zip Line.
  - 2. Tree House.
  - 3. Canopy walk way
  - 4. Viewing Deck
  - 5. Nature Trail
  - 6. Boating