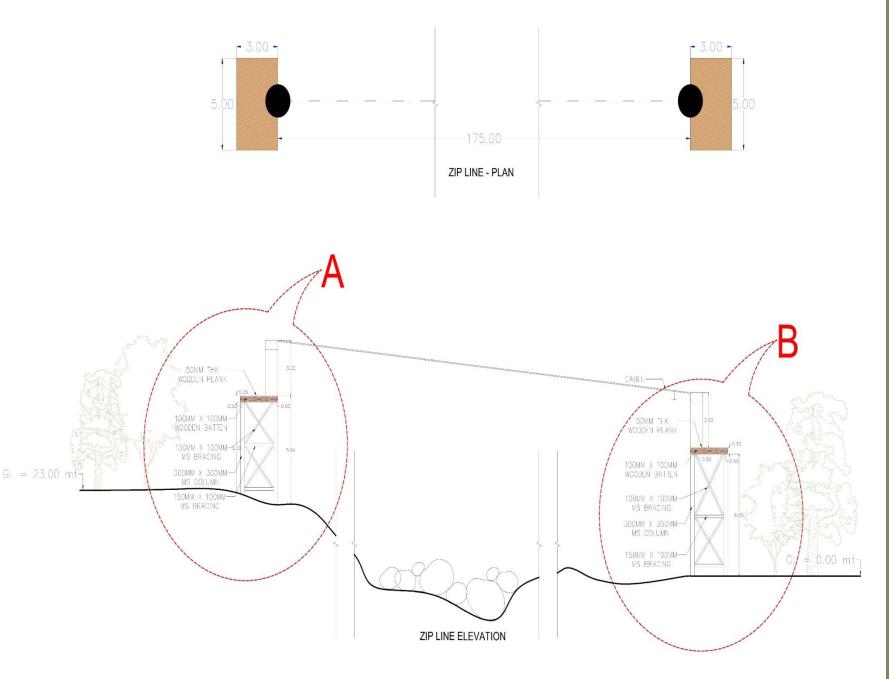

. The project shall be completed by 2025.
- The Components of ECO Tourism Site of Kauncha includes the following
  - 1. Zip Line.
  - 2. Tree House.
  - 3. Canopy walk way
  - 4. Viewing Deck
  - 5. Nature Trail
  - 6. Boating

## ECO-TOURISM SITE at Kaucha, U.T. of DNHDD

## Site Images



Site Layout











## SKY WALK PLAN WOODEN HAND RAIL 100MMX100MM WOODEN -BALUSTRADE BALUSTRADE SKYWALK 200MMX150MM -1.20 -----WOODEN BOTTOM RAIL WOODEN BOTTOM RAIL 50 MM THK-WOODEN PLANK 100MM X 100MM-100MM X 100MM MS BRACING 300MM X 300MM MS COLUMN 100MM X 100MM CLADDED WITH 12MM THK. TEAKWOOD 150MM X 150MM 300MM X 300MM -CLADDED WITH 12MM THK. TEAKWOOD r skywalk GL 7 1

SKY WALK ELEVATION

Jungle Sky-Walk

# Jungle Sky-Walk









Skywalk - Bridge





## Bridge



free-House

## ree-House







## Tree to Tree ip-line



## Zip-Line



## servation $\square$





## $\mathsf{C}$ bservation Dec N S

# Floating Dock





## AWARENESS PROGRAMS

- The Forest Departments, DNH and DD celebrates various awareness programs related to Forests and Environment to raise awareness conserve & protect our Forests and Environment.
- The Important days include 22<sup>nd</sup> April Earth Day ; 22<sup>nd</sup> May-Biodiversity day; 5<sup>th</sup> June – World Environment Day; July- Van mahotsav; 26<sup>th</sup>July-Mangrove Day; 16 Sept – World Ozone Day;17<sup>th</sup> Sept-International coastal clean up day; October- Wildlife Week;2 Feb – World Wetland; 21 March-World forests day.
- The awareness programs are carried out every year during the important days of celebrations.

## Thank You !!